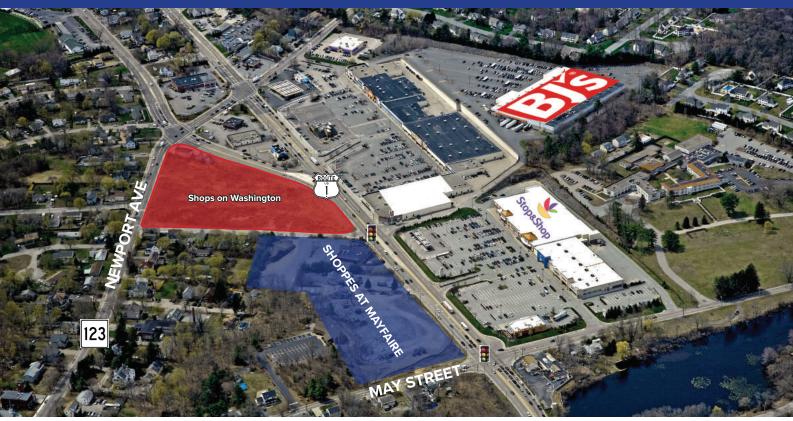

# **SHOPS ON WASHINGTON** 252 WASHINGTON ST • ATTLEBORO, MASSACHUSETTS

#### **LOCATION** Strategically loca

Strategically located on Route 1 with excellent visibility from the street and strong population counts of 198,000+ within a 5-mile radius

**SPACE** 24,930 SF

**NOTES** Across the street from Marketplace Square

#### **NEARBY**

Macy's, JCPenney, Target, Michael's, Best Buy, PetSmart, Stop & Shop, Burlington Coat Factory, Staples, Petco, BJ's Wholesale Club, Lowe's, Wal-Mart Supercenter, Dick's Sporting Goods, Marshalls, Harbor Freight, Town Fair Tire, Old Navy, and Goldfish Swim School