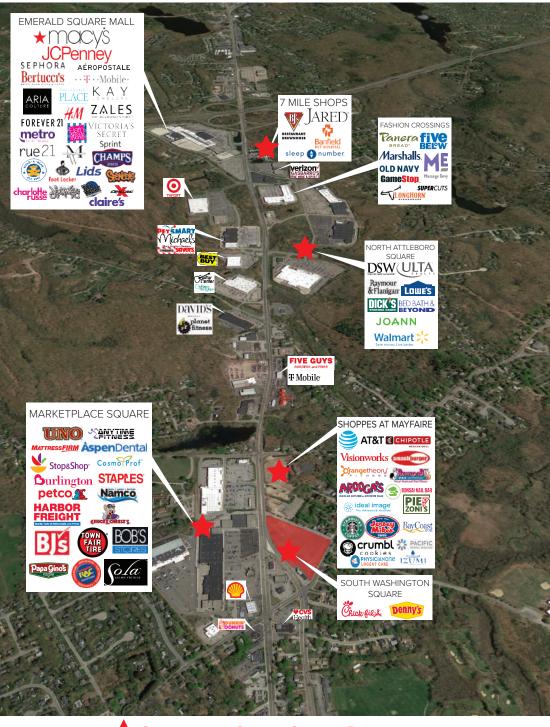

#### **TRADE MAP**

**CARPIONATO GROUP OWNED PROPERTIES** 

#### **LOCATION** Strategically loca

Strategically located on Route 1 with excellent visibility from the street and strong population counts of 198,000+ within a 5-mile radius

**SPACE** 24,930 SF

**NOTES** Across the street from Marketplace Square

#### **NEARBY**

Macy's, JCPenney, Target, Michael's, Best Buy, PetSmart, Stop & Shop, Burlington Coat Factory, Staples, Petco, BJ's Wholesale Club, Lowe's, Wal-Mart Supercenter, Dick's Sporting Goods, Marshalls, Harbor Freight, Town Fair Tire, Old Navy, and Goldfish Swim School