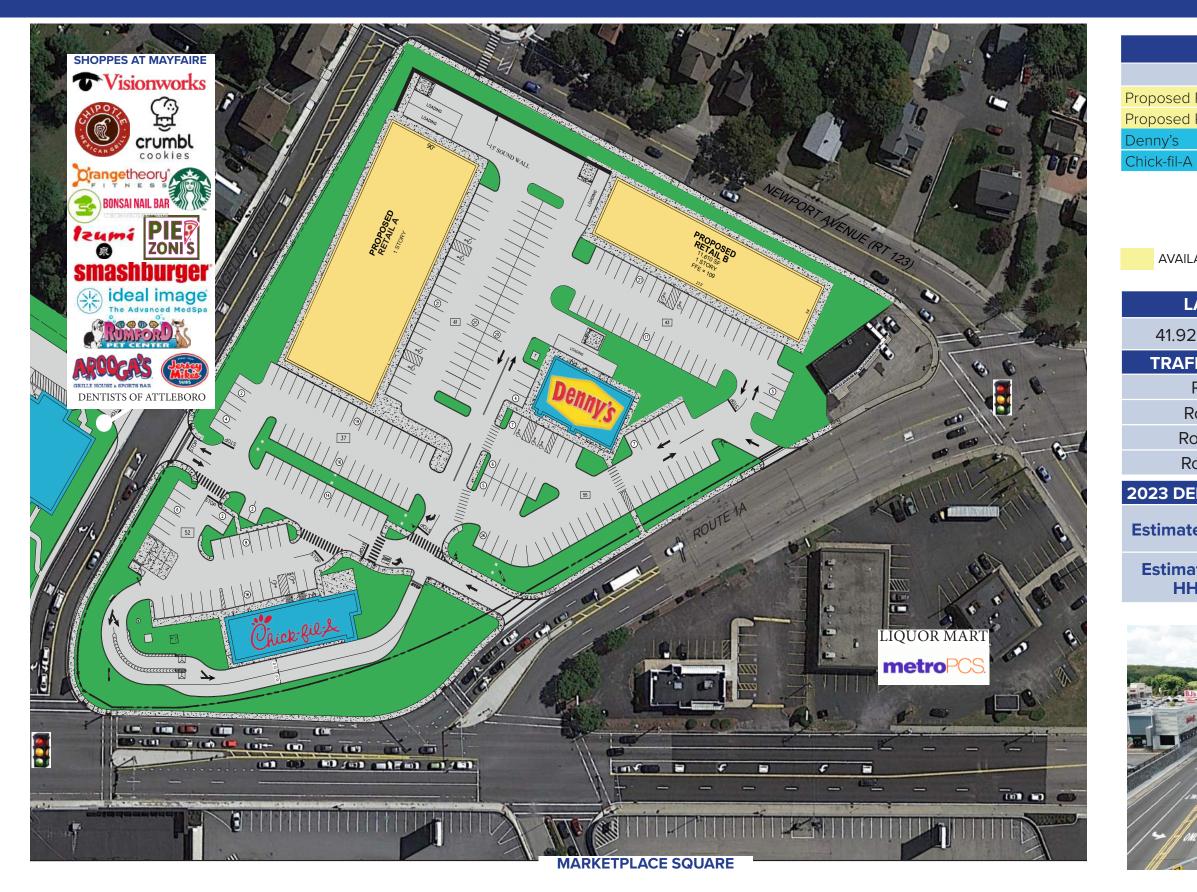

#### **TRADE MAP**

**CARPIONATO GROUP OWNED PROPERTIES** 

### ATTLEBORO, MASSACHUSETTS

| TENANTS  |             |                |  |  |  |  |
|----------|-------------|----------------|--|--|--|--|
|          | SQUARE FEET | WIDTH X LENGTH |  |  |  |  |
| Retail A | 20,700 SF   | 255' X 90'     |  |  |  |  |
| Retail B | 11,610 SF   | 215' X 54'     |  |  |  |  |
|          | 4,080 SF    |                |  |  |  |  |
|          | 4,998 SF    |                |  |  |  |  |

AVAILABLE

SIGNED TENANT

PROPOSED

| LAT/LON                    | GLA       |       | PARKING |           |  |
|----------------------------|-----------|-------|---------|-----------|--|
| .9231/-71.3566             | 28,891 SF |       | 221     |           |  |
| AFFIC COUNT                | CARS/DAY  |       |         |           |  |
| Route 1                    | 22,000    |       |         |           |  |
| Route 95                   | 113,000   |       |         |           |  |
| Route 295                  | 54,000    |       |         |           |  |
| Route 123                  | 21,000    |       |         |           |  |
| DEMOGRAPHICS               | 1-MILE    | 3-N   | 1ILE    | 5-MILE    |  |
| nated Population           | 4,937     | 76,   | 376     | 205,741   |  |
| mated Average<br>HH Income | \$148,422 | \$106 | 6,534   | \$107,280 |  |