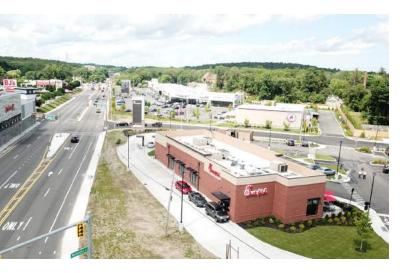

# **SHOPS ON WASHINGTON** 252 WASHINGTON ST • ATTLEBORO, MASSACHUSETTS

#### **LOCATION** Strategically loca

Strategically located on Route 1 with excellent visibility from the street and strong population counts of 198,000+ within a 5-mile radius

**SPACE** 24,930 SF

**NOTES** Across the street from Marketplace Square