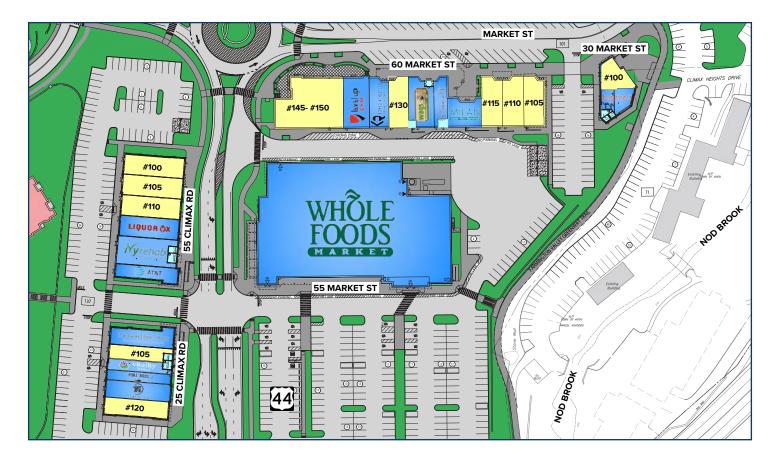

## **AVON VILLAGE CENTER**

25 CLIMAX RD. + 30-60 MARKET ST., AVON, CT

**LOCATION** 

Avon Village Center is uniquely positioned – front and center on Route 44, the gateway town to the Farmington Valley with Central CT's most prosperous and highly educated demographic profile.

## 2023 DEMOGRAPHICS

| LAT/LON          | GLA       | PARKING |
|------------------|-----------|---------|
| 41.8180/-72.8356 | 53,432 SF | 314     |

| TRAFFIC COUNT | CARS/DAY |  |
|---------------|----------|--|
| Route 44      | 37.065   |  |
| Route 10      | 17,394   |  |

| 2023 DEMOGRAPHICS              | 1-MILE    | 3-MILE    | 5-MILE    |
|--------------------------------|-----------|-----------|-----------|
| <b>Estimated Population</b>    | 3,011     | 19,827    | 62,003    |
| Estimated Average<br>HH Income | \$166,095 | \$212,877 | \$208,306 |