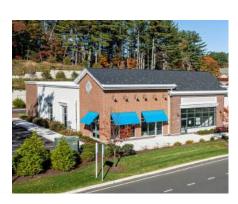

## **AVON VILLAGE CENTER**

25 CLIMAX RD. + 30-60 MARKET ST., AVON, CT

**LOCATION** 

Avon Village Center is uniquely positioned – front and center on Route 44, the gateway town to the Farmington Valley with Central CT's most prosperous and highly educated demographic profile.

30 MARKET STREET #100 | 1,497 SF
FREESTANDING BUILDING
DEDICATED ADJACENT PARKING
INCLUDES PRIVATE PATIO SPACE
DIRECTLY ON FARMINGTON VALLEY GREENWAY TRAIL

60 MARKET STREET #105 | 2,243 SF
END-CAP LOCATION
INCLUDES PRIVATE PATIO SPACE
DEDICATED ADJACENT PARKING
GREAT NATURAL LIGHTING FROM PLENTY OF WINDOWS
CAN BE COMBINED WITH UNITS #110 & #115 UP TO 6,700 SF

60 MARKET STREET #145-150 | 6,836 SF (subdividable)
END-CAP LOCATION
INCLUDES DEDICATED OUTSIDE PATIO SPACE

25 CLIMAX ROAD #120 | 2,504 SF END-CAP LOCATION IDEAL SPACE FOR A RESTAURANT HIGHLY VISIBLE FRON ROUTE 44 ADJACENT TO WHOLE FOODS DIRECT ACCES TO ADJACENT PARKING LOT