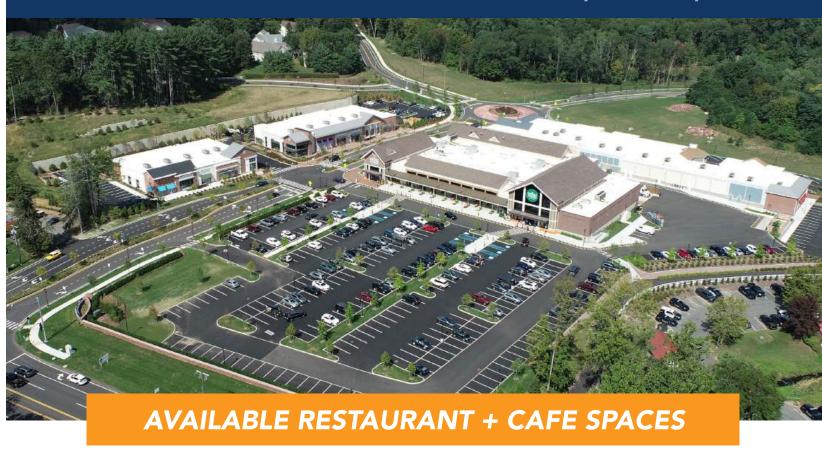

30 MARKET STREET #100 | 1,497 SF
FREESTANDING BUILDING
DEDICATED ADJACENT PARKING
INCLUDES PRIVATE PATIO SPACE
DIRECTLY ON FARMINGTON VALLEY GREENWAY TRAIL

60 MARKET STREET #105 | 2,243 SF
END-CAP LOCATION
INCLUDES PRIVATE PATIO SPACE
DEDICATED ADJACENT PARKING
GREAT NATURAL LIGHTING FROM PLENTY OF WINDOWS
CAN BE COMBINED WITH UNITS #110 & #115 UP TO 6,700 SF

60 MARKET STREET #145-150 | 6,836 SF (subdividable)
END-CAP LOCATION
INCLUDES DEDICATED OUTSIDE PATIO SPACE

25 CLIMAX ROAD #120 | 2,504 SF END-CAP LOCATION IDEAL SPACE FOR A RESTAURANT HIGHLY VISIBLE FRON ROUTE 44 ADJACENT TO WHOLE FOODS DIRECT ACCES TO ADJACENT PARKING LOT