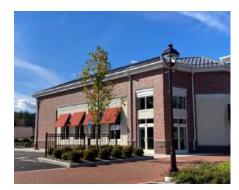

30 MARKET STREET #100 | 1,497 SF
FREESTANDING BUILDING
DEDICATED ADJACENT PARKING
INCLUDES PRIVATE PATIO SPACE
DIRECTLY ON FARMINGTON VALLEY GREENWAY TRAIL

60 MARKET STREET #105 | 2,243 SF
END-CAP LOCATION
INCLUDES PRIVATE PATIO SPACE
DEDICATED ADJACENT PARKING
GREAT NATURAL LIGHTING FROM PLENTY OF WINDOWS
CAN BE COMBINED WITH UNITS #110 & #115 UP TO 6,700 SF