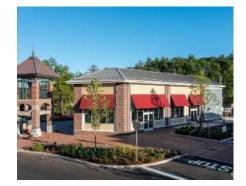

30 MARKET STREET #100 | 1,497 SF
FREESTANDING BUILDING
DEDICATED ADJACENT PARKING
INCLUDES PRIVATE PATIO SPACE
DIRECTLY ON FARMINGTON VALLEY GREENWAY TRAIL

60 MARKET STREET #105 | 2,243 SF
END-CAP LOCATION
INCLUDES PRIVATE PATIO SPACE
DEDICATED ADJACENT PARKING
GREAT NATURAL LIGHTING FROM PLENTY OF WINDOWS
CAN BE COMBINED WITH UNITS #110 & #115 UP TO 6,700 SF