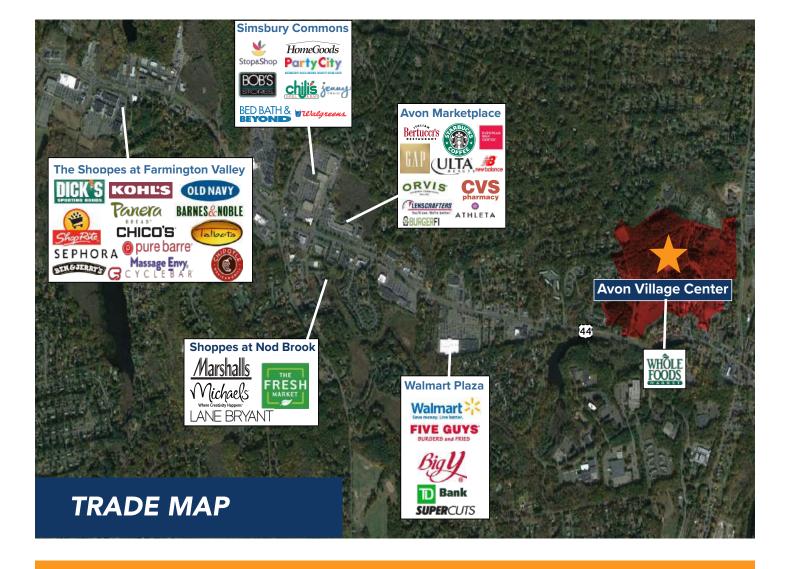

## **AVON VILLAGE CENTER**

25 CLIMAX RD. + 30-60 MARKET ST., AVON, CT

**LOCATION** 

Avon Village Center is uniquely positioned – front and center on Route 44, the gateway town to the Farmington Valley with Central CT's most prosperous and highly educated demographic profile.

**NEARBY** 

With roughly 875 businesses in operation, Avon has a vibrant commercial corridor, the heart of which runs east to west along Route 44 (West Main Street). Avon is home to several major industry headquarters: Old Castle, Coupons, Inc., Ironwood Capital Management, Magellan Health, RR Donnelly Inc, and Relexite Film Fibers Inc.

## **JOIN OUR TENANTS**

Avon Village Center