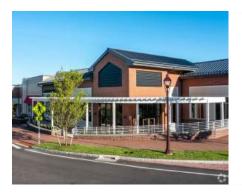

60 MARKET STREET #145-150 | 6,836 SF (subdividable)
END-CAP LOCATION
INCLUDES DEDICATED OUTSIDE PATIO SPACE

25 CLIMAX ROAD #120 | 2,504 SF END-CAP LOCATION IDEAL SPACE FOR A RESTAURANT HIGHLY VISIBLE FRON ROUTE 44 ADJACENT TO WHOLE FOODS DIRECT ACCES TO ADJACENT PARKING LOT