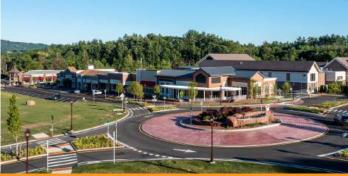

30 MARKET STREET #100 | 1,497 SF
FREESTANDING BUILDING
DEDICATED ADJACENT PARKING
INCLUDES PRIVATE PATIO SPACE
DIRECTLY ON FARMINGTON VALLEY GREENWAY TRAIL

60 MARKET STREET #105 | 2,243 SF
END-CAP LOCATION
INCLUDES PRIVATE PATIO SPACE
DEDICATED ADJACENT PARKING
GREAT NATURAL LIGHTING FROM PLENTY OF WINDOWS
CAN BE COMBINED WITH UNITS #110 & #115 UP TO 6,700 SF

60 MARKET STREET #145-150 | 6,836 SF (subdividable)
END-CAP LOCATION
INCLUDES DEDICATED OUTSIDE PATIO SPACE

25 CLIMAX ROAD #120 | 2,504 SF END-CAP LOCATION IDEAL SPACE FOR A RESTAURANT HIGHLY VISIBLE FRON ROUTE 44 ADJACENT TO WHOLE FOODS DIRECT ACCES TO ADJACENT PARKING LOT