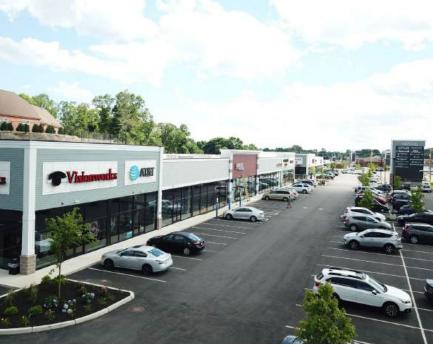

# **SHOPPES AT MAYFAIRE** 228 WASHINGTON STREET • ATTLEBORO, MASSACHUSETTS

FOR MORE INFORMATION, CONTACT: Peter Flynn • 401.273.6800 x141 • PFlynn@CarpionatoGroup.com Joe Pierik • 401.273.6800 x126 • JPierik@CarpionatoGroup.com

| TENANTS                   |             |  |  |  |
|---------------------------|-------------|--|--|--|
|                           | SQUARE FEET |  |  |  |
| Tavern in the Square      | 7,000 SF    |  |  |  |
| Physician One Urgent Care | 2,908 SF    |  |  |  |
| Crumbl Cookies            | 1,990 SF    |  |  |  |
| Smashburger               | 2,500 SF    |  |  |  |
| Playa Bowls               | 1,910 SF    |  |  |  |
| Bonsai Nails              | 2,192 SF    |  |  |  |
| Rumford Pet Center        | 6,244 SF    |  |  |  |
| Visionworks               | 2,840 SF    |  |  |  |
| AT&T                      | 2,000 SF    |  |  |  |
| Chipotle                  | 2,430 SF    |  |  |  |
| PieZonis                  | 1,800 SF    |  |  |  |
| Starbucks                 | 2,484 SF    |  |  |  |
| OrangeTheory Fitness      | 3,100 SF    |  |  |  |
| 5 Star Nutrition          | 1,742 SF    |  |  |  |
| Ideal Image               | 2,800 SF    |  |  |  |
| Pacific Dental            | 5,167 SF    |  |  |  |
| Izumi                     | 3,400 SF    |  |  |  |
| Jersey Mike's             | 1,700 SF    |  |  |  |

AVAILABLE