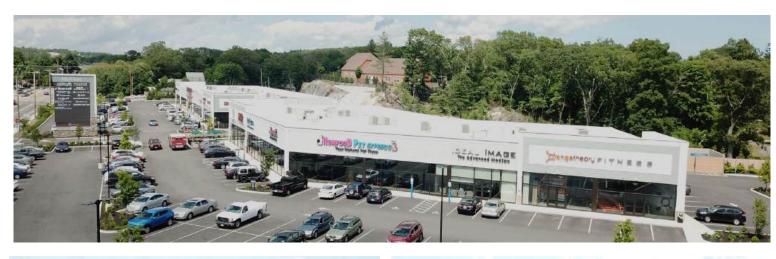

# **SHOPPES AT MAYFAIRE** 228 WASHINGTON STREET • ATTLEBORO, MASSACHUSETTS

#### LOCATION

Strategically located on Route 1 with excellent visibility from the street and strong average household incomes of \$100.000+ within a 3-mile radius

SPACE 53,432 SF

#### **NEARBY**

Macy's, JCPenney, Sears, Target, Michaels, Best Buy, PetSmart, Stop & Shop, Mattress Firm, TJ Maxx, Burlington Coat Factory, Staples, Petco, BJ's Wholesale Club, Lowe's, Walmart Supercenter, Dick's Sporting Goods, Raymour & Flanigan, Marshalls and Old Navy

#### **NOTES**

Across the street from Marketplace Square