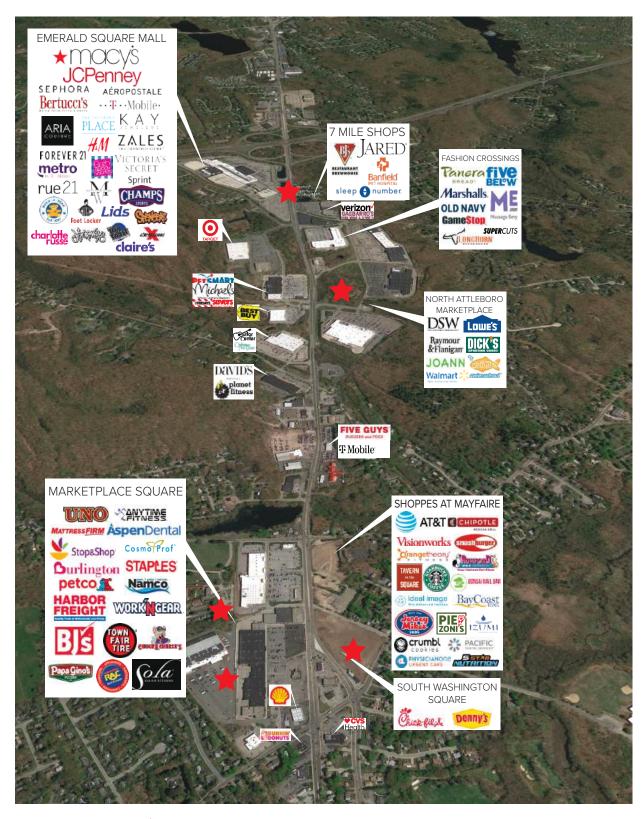

#### LOCATION

Strategically located on Route 1 with excellent visibility from the street and strong average household incomes of \$100.000+ within a 3-mile radius

SPACE 53,432 SF

#### **NEARBY**

Macy's, JCPenney, Sears, Target, Michaels, Best Buy, PetSmart, Stop & Shop, Mattress Firm, TJ Maxx, Burlington Coat Factory, Staples, Petco, BJ's Wholesale Club, Lowe's, Walmart Supercenter, Dick's Sporting Goods, Raymour & Flanigan, Marshalls and Old Navy

#### **NOTES**

Across the street from Marketplace Square