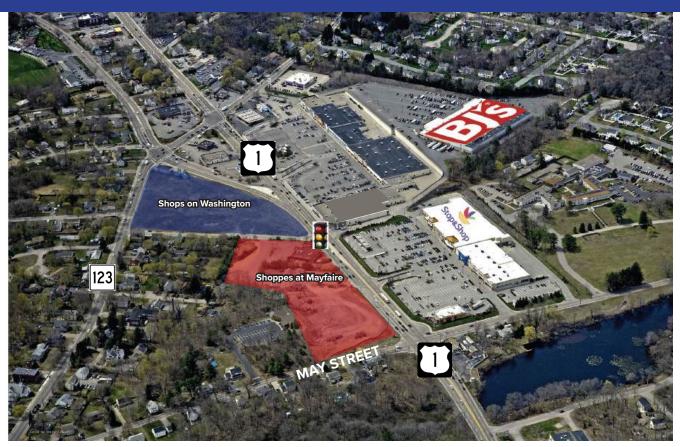

#### LOCATION

Strategically located on Route 1 with excellent visibility from the street and strong average household incomes of \$100.000+ within a 3-mile radius

SPACE 53,432 SF

#### **NOTES**

Across the street from Marketplace Square

## **SHOPPES AT MAYFAIRE**

| LAT/LON                               | GLA       |       | PARKING |           |  |
|---------------------------------------|-----------|-------|---------|-----------|--|
| 41.9244/-71.3559                      | 53,432 SF |       |         | 314       |  |
| TRAFFIC COUNT                         | CARS/DAY  |       |         |           |  |
| Route 1                               | 22,000    |       |         |           |  |
| Route 95                              | 113,000   |       |         |           |  |
| Route 295                             | 54,000    |       |         |           |  |
|                                       | 1-MILE    | 3-M   | ILE     | 5-MILE    |  |
| Estimated Population<br>(2023)        | 4,582     | 71,2  | 233     | 203,351   |  |
| Estimated Average<br>HH Income (2023) | \$151,693 | \$112 | 039     | \$107,423 |  |