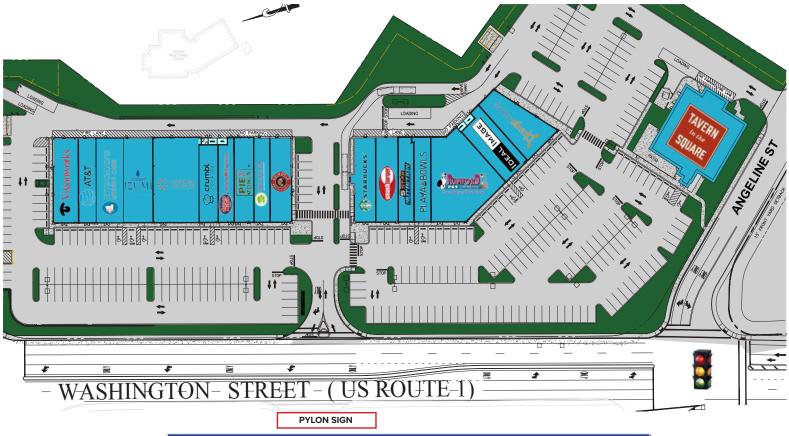

FOR MORE INFORMATION, CONTACT: Peter Flynn • 401.273.6800 x141 • PFlynn@CarpionatoGroup.com Joe Pierik • 401.273.6800 x126 • JPierik@CarpionatoGroup.com

| TENANTS                   |             |  |  |  |
|---------------------------|-------------|--|--|--|
|                           | SQUARE FEET |  |  |  |
| Tavern in the Square      | 7,000 SF    |  |  |  |
| Physician One Urgent Care | 2,908 SF    |  |  |  |
| Crumbl Cookies            | 1,990 SF    |  |  |  |
| Smashburger               | 2,500 SF    |  |  |  |
| Playa Bowls               | 1,910 SF    |  |  |  |
| Bonsai Nails              | 2,192 SF    |  |  |  |
| Rumford Pet Center        | 6,244 SF    |  |  |  |
| Visionworks               | 2,840 SF    |  |  |  |
| AT&T                      | 2,000 SF    |  |  |  |
| Chipotle                  | 2,430 SF    |  |  |  |
| PieZonis                  | 1,800 SF    |  |  |  |
| Starbucks                 | 2,484 SF    |  |  |  |
| OrangeTheory Fitness      | 3,100 SF    |  |  |  |
| 5 Star Nutrition          | 1,742 SF    |  |  |  |
| Ideal Image               | 2,800 SF    |  |  |  |
| Pacific Dental            | 5,167 SF    |  |  |  |
| Izumi                     | 3,400 SF    |  |  |  |
| Jersey Mike's             | 1,700 SF    |  |  |  |

AVAILABLE