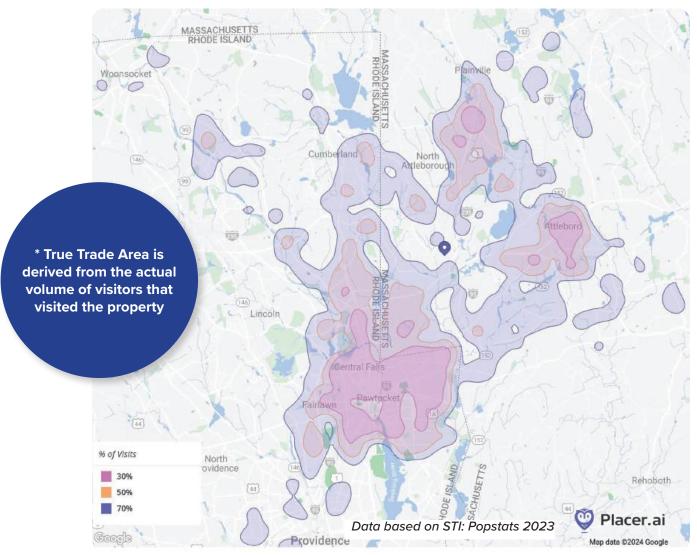

|           | CARS/DAY    |           |           |           |  |
| Route 1                                             |           |             | 24,000    |           |           |  |
| Route 95                                            |           | 102,000     |           |           |           |  |
| Route 295                                           |           | 54,000      |           |           |           |  |
|                                                     | 1-M       | ILE         | 3-MILE    | 5-MILE    | 10-MILE   |  |
| Estimated<br>Population (2023)                      | 1,996     |             | 50,247    | 182,195   | 598,307   |  |
| <b>Estimated Average</b><br><b>HH Income</b> (2023) | \$182,221 |             | \$135,903 | \$111,744 | \$116,037 |  |







## NORTH ATTLEBORO MARKETPLACE

**SITE PLAN** 





| TENANTS                         |             |                |  |  |  |
|---------------------------------|-------------|----------------|--|--|--|
|                                 | SQUARE FEET | WIDTH x LENGTH |  |  |  |
| RETAIL A                        | 10,010 SF   |                |  |  |  |
| RETAIL B                        | 32,000 SF   | 250' x 135'    |  |  |  |
| Ivy Rehab                       | 2,664 SF    |                |  |  |  |
| JoAnn                           | 35,000 SF   |                |  |  |  |
| Raymour & Flanigan Outlet Store | 33,892 SF   |                |  |  |  |
| GoldFish Swim School            | 8,514 SF    |                |  |  |  |
| DSW                             | 15,000 SF   |