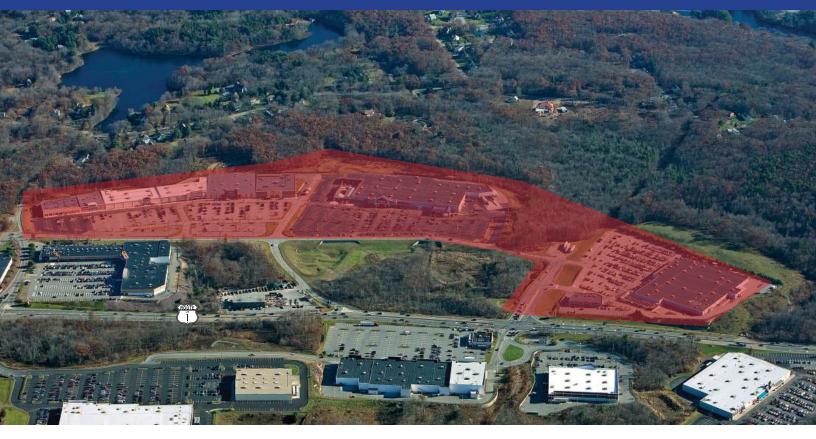

## NORTH ATTLEBORO MARKETPLACE

**SITE PLAN** 

| TENANTS                         |             |                |  |  |  |
|---------------------------------|-------------|----------------|--|--|--|
|                                 | SQUARE FEET | WIDTH x LENGTH |  |  |  |
| RETAIL A                        | 10,010 SF   |                |  |  |  |
| RETAIL B                        | 32,000 SF   | 250' x 135'    |  |  |  |
| Ivy Rehab                       | 2,664 SF    |                |  |  |  |
| JoAnn                           | 35,000 SF   |                |  |  |  |
| Raymour & Flanigan Outlet Store | 33,892 SF   |                |  |  |  |
| GoldFish Swim School            | 8,514 SF    |                |  |  |  |
| DSW                             | 15,000 SF   |                |  |  |  |
| Dick's Sporting Goods           | 50,025 SF   |                |  |  |  |
| Lowe's                          | 140,000 SF  |                |  |  |  |
| Wal-Mart Supercenter            | 186,292 SF  |                |  |  |  |
| Blinds To Go                    | 3,502 SF    |                |  |  |  |
| Sprint                          | 2,294 SF    |                |  |  |  |
| Vitamin Shoppe                  | 3,014 SF    |                |  |  |  |