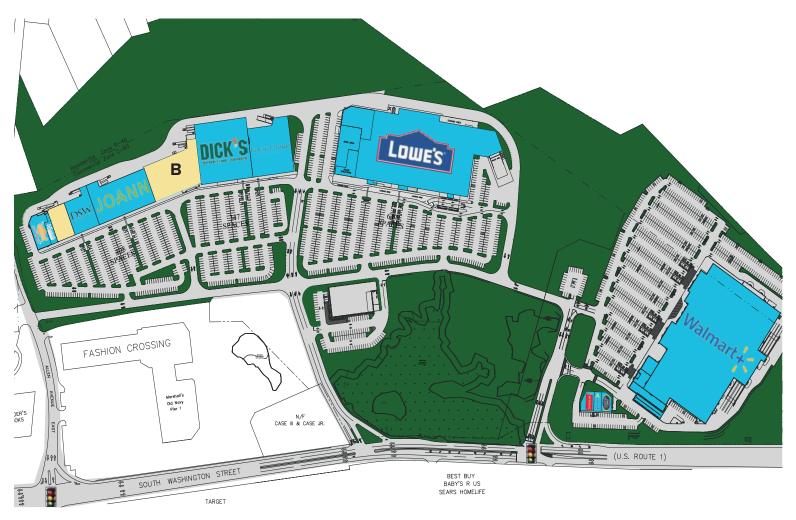

## NORTH ATTLEBORO MARKETPLACE

**SITE PLAN** 

| TENANTS                         |             |                |  |  |  |
|---------------------------------|-------------|----------------|--|--|--|
|                                 | SQUARE FEET | WIDTH x LENGTH |  |  |  |
| RETAIL A                        | 10,010 SF   |                |  |  |  |
| RETAIL B                        | 32,000 SF   | 250' x 135'    |  |  |  |
| Ivy Rehab                       | 2,664 SF    |                |  |  |  |
| JoAnn                           | 35,000 SF   |                |  |  |  |
| Raymour & Flanigan Outlet Store | 33,892 SF   |                |  |  |  |
| GoldFish Swim School            | 8,514 SF    |                |  |  |  |
| DSW                             | 15,000 SF   |                |  |  |  |
| Dick's Sporting Goods           | 50,025 SF   |                |  |  |  |
| Lowe's                          | 140,000 SF  |                |  |  |  |
| Wal-Mart Supercenter            | 186,292 SF  |                |  |  |  |
| Blinds To Go                    | 3,502 SF    |                |  |  |  |
| Sprint                          | 2,294 SF    |                |  |  |  |
| Vitamin Shoppe                  | 3,014 SF    |                |  |  |  |