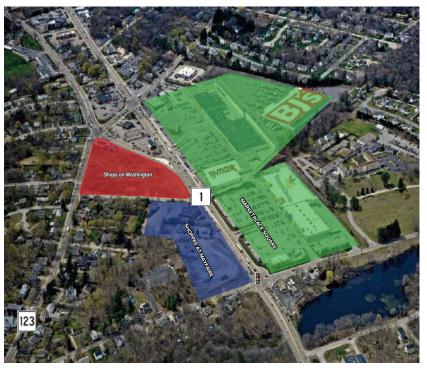

#### **NOTES**

Across the street from Marketplace Square,

Adjacent to Shoppes at Mayfaire

#### **SITE PLAN**

| TENANTS                 |                  |                |  |  |  |
|-------------------------|------------------|----------------|--|--|--|
|                         | SQUARE FEET      | WIDTH X LENGTH |  |  |  |
| Retail A (SUBDIVIDABLE) | 20,430 SF        | 277' X 90'     |  |  |  |
| Retail B (SUBDIVIDABLE) | 8,424 SF         | 156' X 54'     |  |  |  |
| Denny's                 | 4,080 SF         |                |  |  |  |
| Chick-fil-A             | 4,998 SF         |                |  |  |  |
| AVAILABLE               | CICNIED TENIANIT | DD0D00FD       |  |  |  |