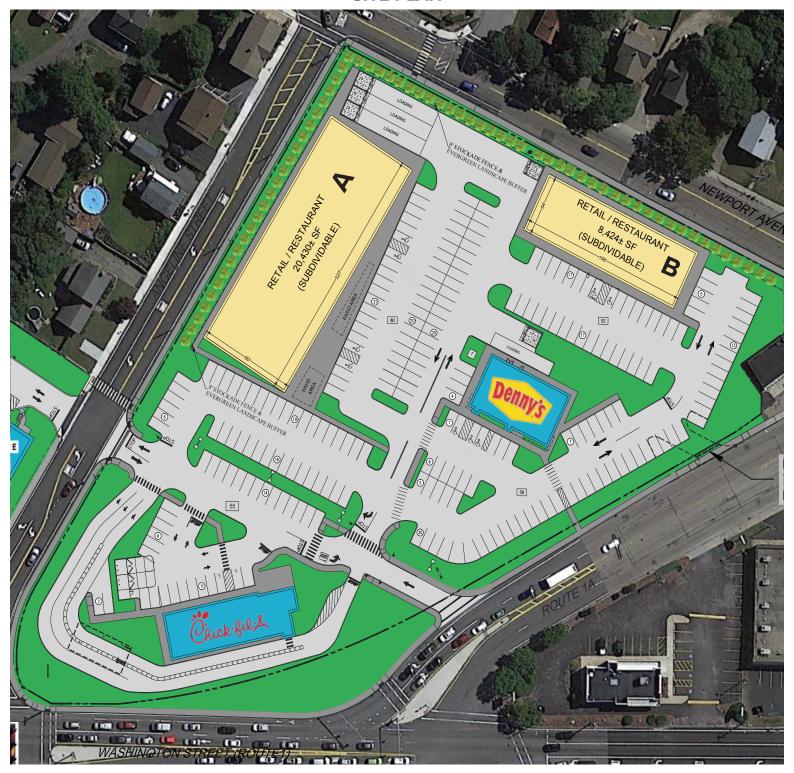

#### **SITE PLAN**

| TENANTS                 |                  |                |  |  |  |
|-------------------------|------------------|----------------|--|--|--|
|                         | SQUARE FEET      | WIDTH X LENGTH |  |  |  |
| Retail A (SUBDIVIDABLE) | 20,430 SF        | 277' X 90'     |  |  |  |
| Retail B (SUBDIVIDABLE) | 8,424 SF         | 156' X 54'     |  |  |  |
| Denny's                 | 4,080 SF         |                |  |  |  |
| Chick-fil-A             | 4,998 SF         |                |  |  |  |
| AVAILABLE               | CICNIED TENIANIT | DD0D00FD       |  |  |  |