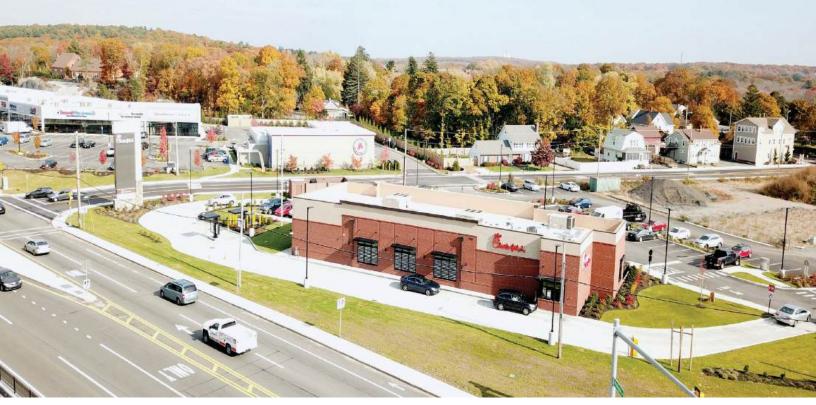

## **SHOPS ON WASHINGTON**

252 WASHINGTON ST • ATTLEBORO, MASSACHUSETTS

#### LOCATION

Strategically located on Route 1 with excellent visibility from the street and strong population counts of 198,000+ within a 5-mile radius

#### **NOTES**

Across the street from Marketplace Square,

Adjacent to Shoppes at Mayfaire