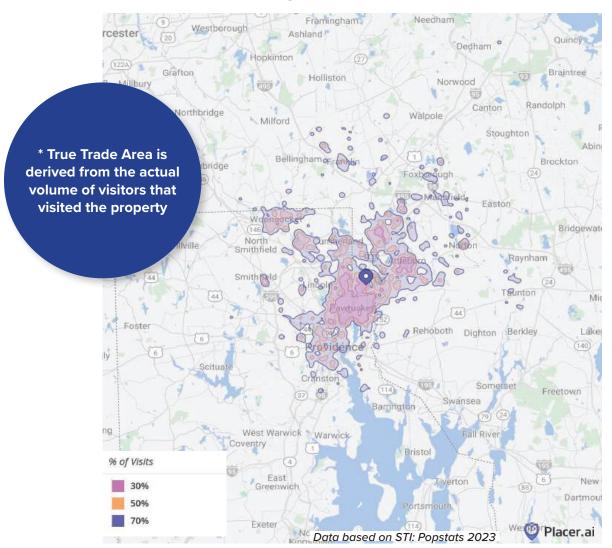

N              | GLA       |       | PARKING |           |  |
|----------------------|-----------|-------|---------|-----------|--|
| 41.9231/-71.3566     | 28,891 SF |       |         | 221       |  |
| TRAFFIC COUNT        | CARS/DAY  |       |         |           |  |
| Route 1              | 22,000    |       |         |           |  |
| Route 95             | 113,000   |       |         |           |  |
| Route 295            | 54,000    |       |         |           |  |
| Route 123            | 21,000    |       |         |           |  |
| 2023                 | 1-MILE    | 3-M   | IILE    | 5-MILE    |  |
| Estimated Population | 4,937     | 76,3  | 376     | 205,741   |  |
| Estimated Average    | \$148,422 | \$106 | ,534    | \$107,280 |  |

#### JOIN





#### TRUE TRADE AREA



#### **SITE PLAN**



| TENANTS                 |                  |                |  |  |  |
|-------------------------|------------------|----------------|--|--|--|
|                         | SQUARE FEET      | WIDTH X LENGTH |  |  |  |
| Retail A (SUBDIVIDABLE) | 20,430 SF        | 277' X 90'     |  |  |  |
| Retail B (SUBDIVIDABLE) | 8,424 SF         | 156' X 54'     |  |  |  |
| Denny's                 | 4,080 SF         |                |  |  |  |
| Chick-fil-A             | 4,998 SF         |                |  |  |  |
| AVAILABLE               | CICNIED TENIANIT | DD0D00FD       |  |  |  |



1414 Atwood Avenue • Johnston, RI • 02919 • 401.273.6800 • www.CarpionatoGroup.com

# North while H.M solliers Attleborough Visits 442.4K ними **LC** +39 Cumberland Fashion Crossing **CARPI