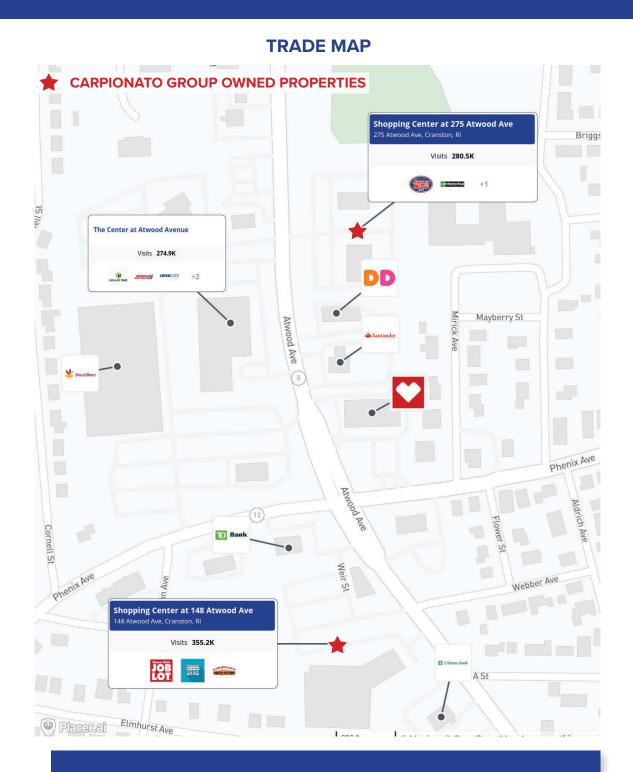

#### NEARBY

Stop & Shop, Citizens Bank, CVS Pharmacy, Dunkin Donuts, Bank of America, Santander, TD Bank