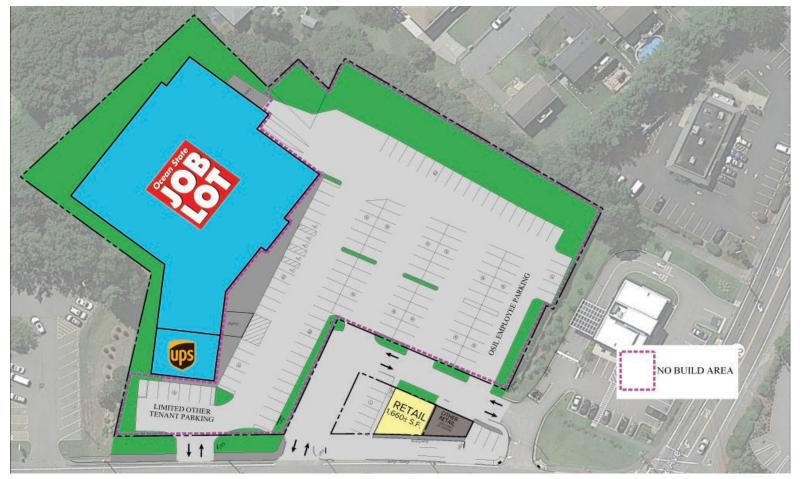

## SITE PLAN

| TENANTS               |                |                |  |  |
|-----------------------|----------------|----------------|--|--|
|                       | SQUARE FEET    | WIDTH X LENGTH |  |  |
| Available Retail 2024 | 1,660 SF       | 43' x 40'      |  |  |
| UPS                   | 2,671 SF       | 60' x 45'      |  |  |
| Ocean State Job Lot   | 32,469 SF      |                |  |  |
|                       | SIGNED AVAILAI | 3LE            |  |  |