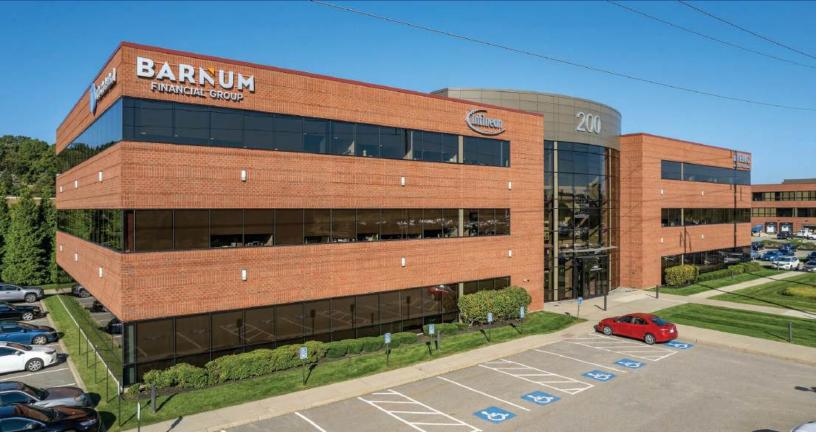

# THE OFFICES AT THE CROSSINGS

200 CROSSINGS BLVD • WARWICK, RHODE ISLAND

#### SPACE

Suburban Class A Multi-Tenant Office Building

#### **NEARBY**

Situated within the Crowne Plaza Hotel and Crossings Office Campus, 200 Crossings is conveniently located next to numerous retail and restaurant outlets along Bald Hill Road and Warwick Mall, the Rhode Island and T.F. Green Airport and direct highway access.

#### NOTES

Minutes to I-95, I-295, Rt. 10, T.F. Green Airport, and Hotels. Abundant complimentary parking

Available Fall 2023

Corner Office Suite

Option for furnished offices, conference rooms and open area work stations if needed

Highly efficient layout with perimeter window offices, conference rooms, open work station area, and kitchenette

1414 Atwood Avenue • Johnston, RI • 02919 • 401.273.6800 • www.CarpionatoGroup.com