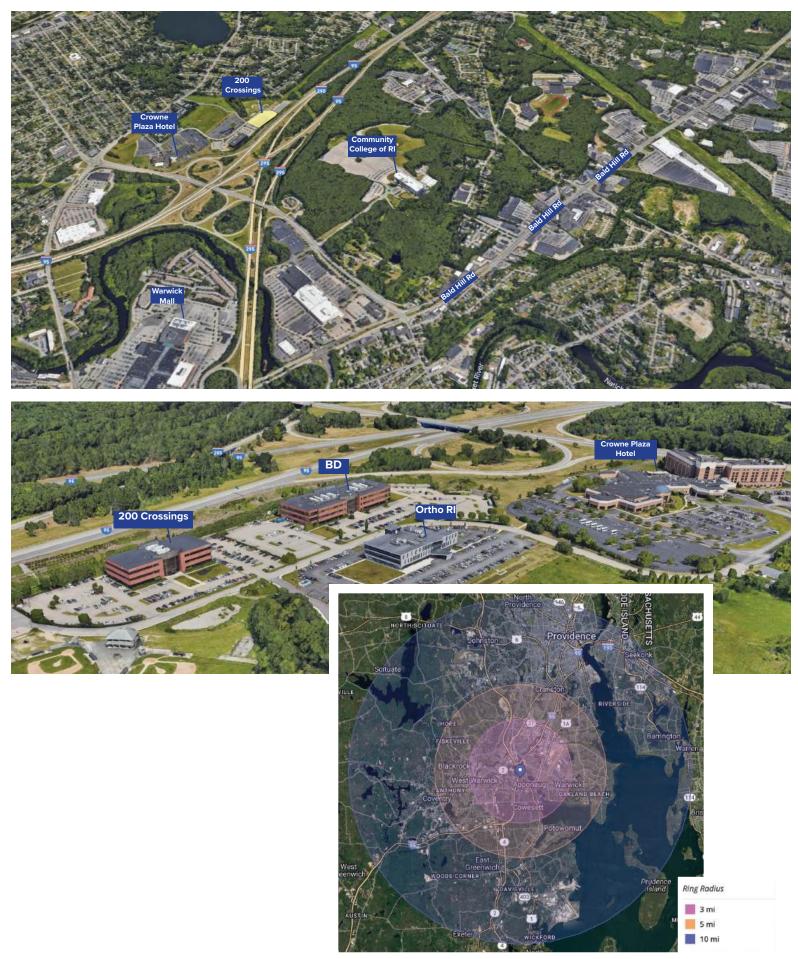

#### **NEARBY**

Situated within the Crowne Plaza Hotel and Crossings Office Campus, 200 Crossings is conveniently located next to numerous retail and restaurant outlets along Bald Hill Road and Warwick Mall, the Rhode Island and T.F. Green Airport and direct highway access.

#### NOTES

Minutes to I-95, I-295, Rt. 10, T.F. Green Airport, and Hotels. Abundant complimentary parking

Available Fall 2023

Corner Office Suite

Option for furnished offices, conference rooms and open area work stations if needed

## **LOCATION & DEMOGRAPHICS**

| LAT/LON                      | GLA               |     | PARKING  |                      |                          |
|------------------------------|-------------------|-----|----------|----------------------|--------------------------|
| 41.7112/-71.4703             | 59,882 SF         |     | 298      |                      |                          |
| TRAFFIC COUNT                | NT                |     | CARS/DAY |                      |                          |
| I-95                         |                   |     |          | 59,950               |                          |
| I-295                        |                   |     | 27,229   |                      |                          |
|                              | 1-MILE            |     |          |                      |                          |
| 2023                         | 1-M               | ILE | 3-       | MILE                 | 5-MILE                   |
| 2023<br>Estimated Population | <b>1-M</b><br>6,6 |     |          | <b>MILE</b><br>5,610 | <b>5-MILE</b><br>177,039 |