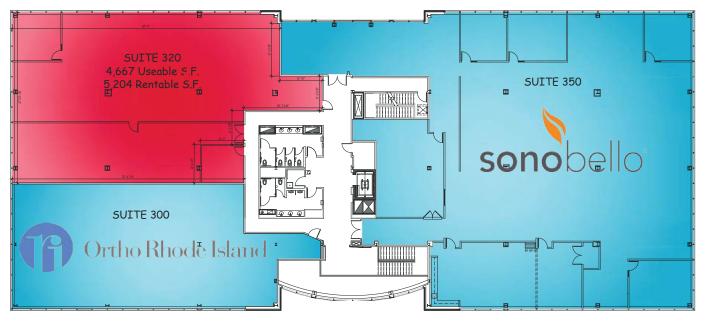

**CO-TENANTS** 

**FLOOR PLAN** 

AVAILABLE: 3<sup>RD</sup> Floor - Suite 320 - 5,204 SF