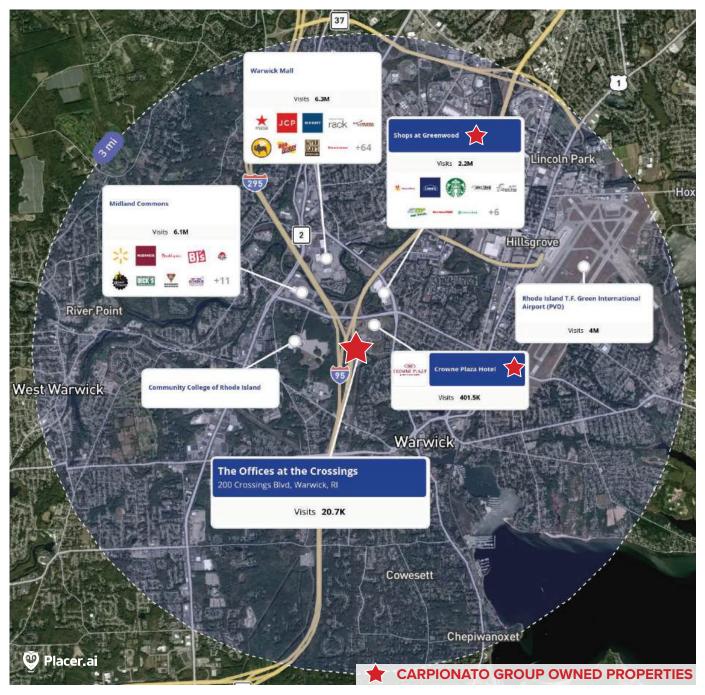

|     |          | 59,950               |                          |
| I-295                        |                   |     | 27,229   |                      |                          |
|                              | 1-MILE            |     |          |                      |                          |
| 2023                         | 1-M               | ILE | 3-       | MILE                 | 5-MILE                   |
| 2023<br>Estimated Population | <b>1-M</b><br>6,6 |     |          | <b>MILE</b><br>5,610 | <b>5-MILE</b><br>177,039 |



**CO-TENANTS** 



**FLOOR PLAN** 



AVAILABLE: 3<sup>RD</sup> Floor - Suite 320 - 5,204 SF

## THE OFFICES AT THE CROSSINGS







1414 Atwood Avenue • Johnston, RI • 02919 • 401.273.6800 • www.CarpionatoGroup.com

### **TRADE MAP**



## FOR MORE INFORMATION, CONTACT:

Peter Flynn • 401.273.6800 x141 • PFlynn@CarpionatoGroup.com Joe Pierik • 401.273.6800 x126 • JPierik@CarpionatoGroup.com