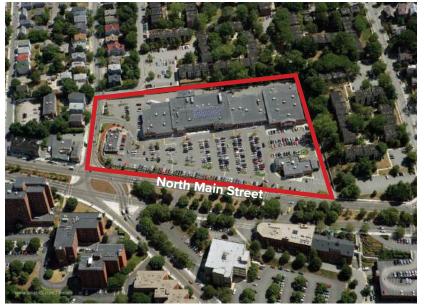

### **SITE PLAN**

| TENANTS              |             |  |
|----------------------|-------------|--|
|                      | SQUARE FEET |  |
| OrangeTheory Fitness | 3,114 SF    |  |
| McDonald's           | 3,318 SF    |  |
| Petco                | 13,336 SF   |  |
| Whole Foods          | 35,871 SF   |  |
| High Spirits         | 3,700 SF    |  |
| Mattress Firm        | 4,128 SF    |  |
| Sherwin Williams     | 3,072 SF    |  |
| Staples              | 23,941 SF   |  |
| T-Mobile             | 1,150 SF    |  |
| Santander Bank       | 3,500 SF    |  |
| Starbucks            | 1,900 SF    |  |