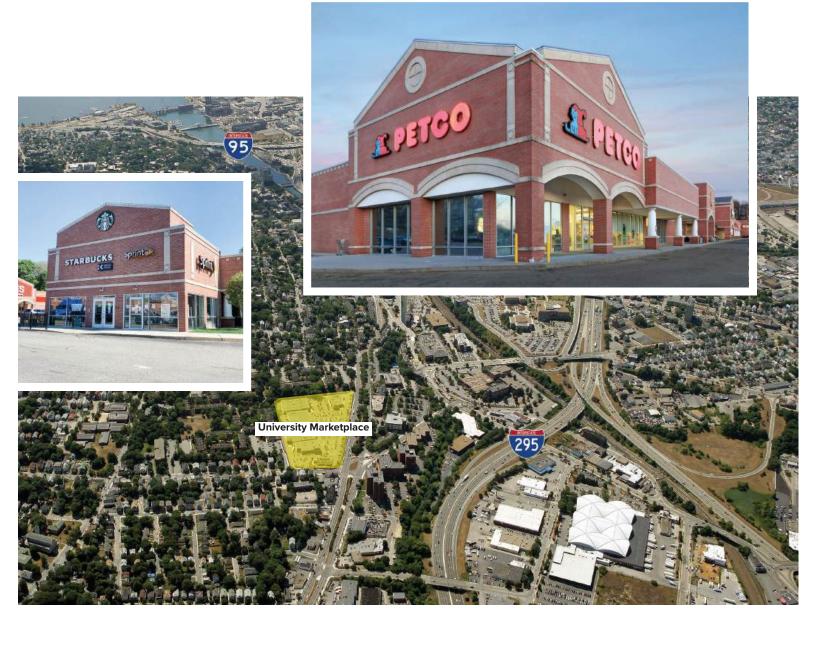

#### **LOCATION**

Close proximity to Route 95

#### **NEARBY**

Rhode Island School of Design, Brown University, Johnson & Wales University, and Providence Place Mall

#### **TRADE MAP**