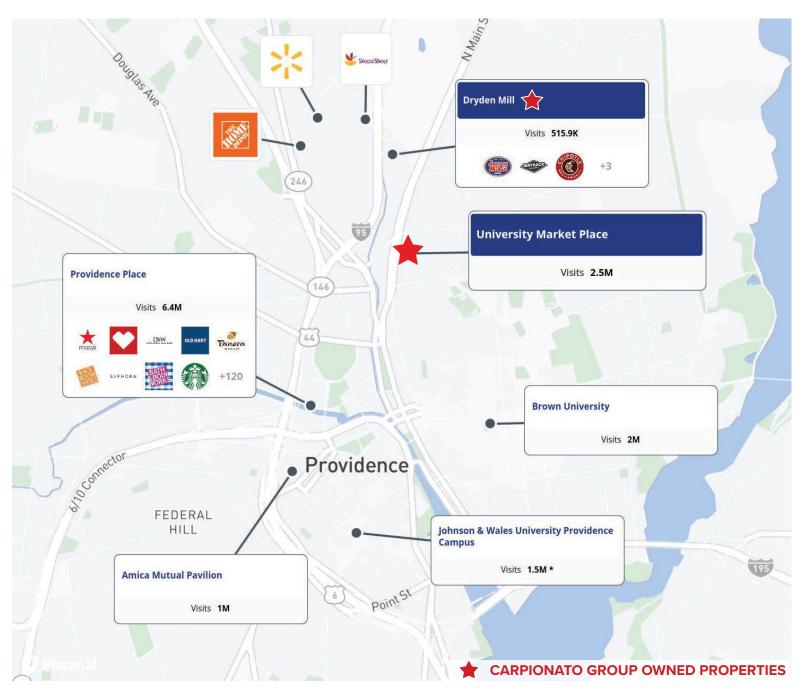

#### **TRADE MAP**

#### **NEARBY**

Rhode Island School of Design, Brown University, Johnson & Wales University, and Providence Place Mall