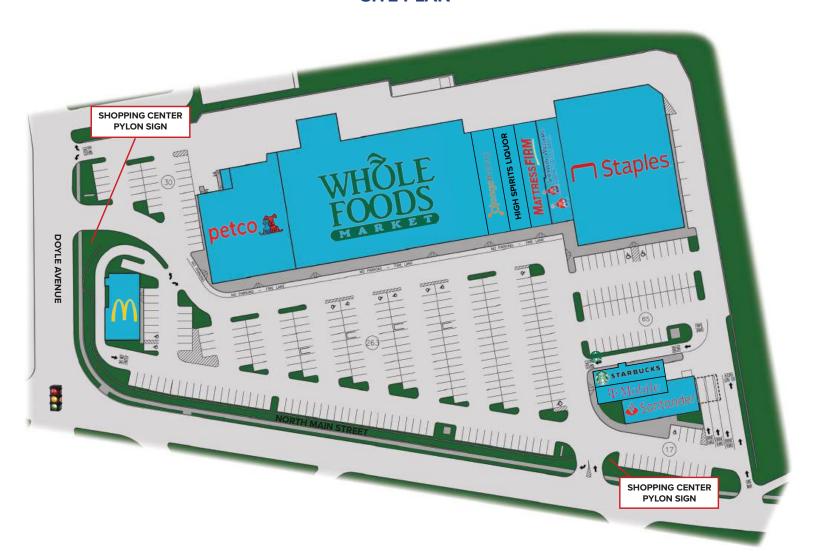

### **SITE PLAN**

| TENANTS              |             |  |
|----------------------|-------------|--|
|                      | SQUARE FEET |  |
| OrangeTheory Fitness | 3,114 SF    |  |
| McDonald's           | 3,318 SF    |  |
| Petco                | 13,336 SF   |  |
| Whole Foods          | 35,871 SF   |  |
| High Spirits         | 3,700 SF    |  |
| Mattress Firm        | 4,128 SF    |  |
| Sherwin Williams     | 3,072 SF    |  |
| Staples              | 23,941 SF   |  |
| T-Mobile             | 1,150 SF    |  |
| Santander Bank       | 3,500 SF    |  |
| Starbucks            | 1,900 SF    |  |