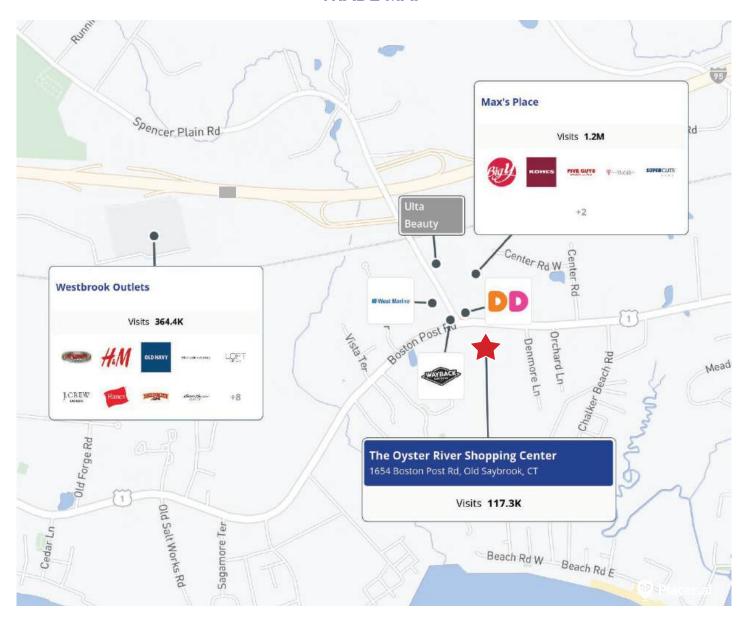

### **NEARBY**

Dunkin Donuts, Big Y, Five Guys, Ulta Beauty, Kohl's, West Marine

## **TRADE MAP**