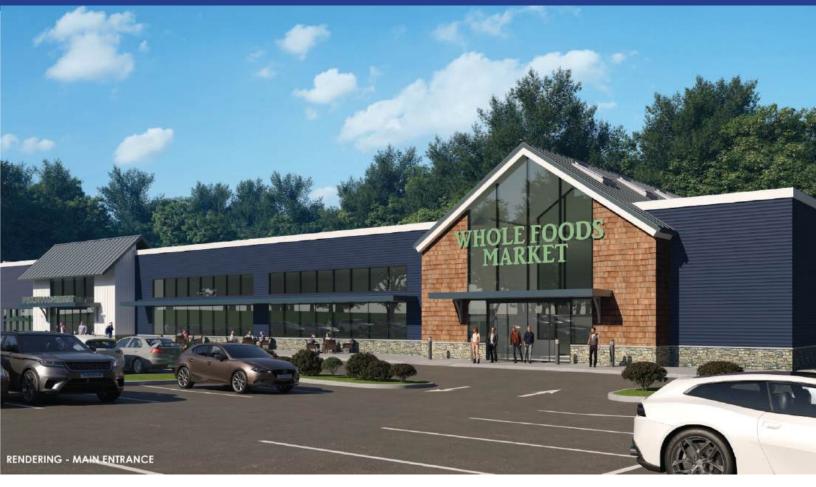

# 1654 BOSTON POST ROAD

OLD SAYBROOK, CONNECTICUT

### LOCATION

Situated within the affluent Old Saybrook community, this site has nearby access to I-95, with strong average household incomes of \$104.420

#### **SPACE**

55,840 SF