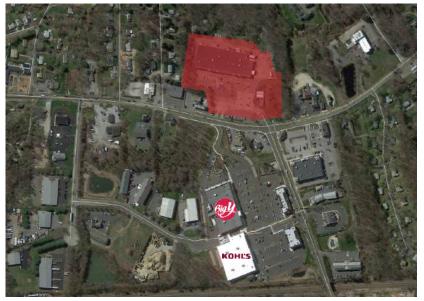

# 1654 BOSTON POST ROAD

OLD SAYBROOK, CONNECTICUT



### LOCATION

Situated within the affluent Old Saybrook community, this site has nearby access to I-95, with strong average household incomes of \$104.420

#### **SPACE**

55,840 SF

### **NEARBY**

Dunkin Donuts, Big Y, Five Guys, Ulta Beauty, Kohl's, West Marine





## **LOCATION & DEMOGRAPHICS**

| LAT/LON          | GLA       | PARKING |
|------------------|-----------|---------|
| 41.2854/-72.4152 | 70,151 SF | 321     |

| TRAFFIC COUNT    | CARS/DAY |
|------------------|----------|
| Boston Post Road | 16,000   |

| 2023                        | 1-MILE    | 3-MILE    | 5-MILE    |
|-----------------------------|-----------|-----------|-----------|
| <b>Estimated Population</b> | 2,272     | 14,276    | 26,584    |
| Estimated Average HH Income | \$104,420 | \$161,530 | \$159,224 |



## **SITE PLAN**



|                         | SQUARE FEET | DIMENSIONS   |  |
|-------------------------|-------------|--------------|--|
| Proposed Medical Office | 3,612 SF    | 35' X 100'   |  |
| Proposed Retail A       | 4,114 SF    | 40' X 105'   |  |
|