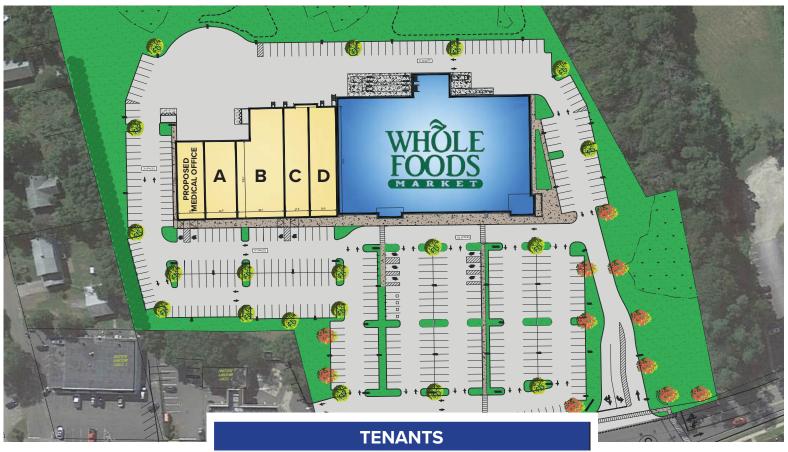

## **SITE PLAN**

|                         | SQUARE FEET | DIMENSIONS   |  |
|-------------------------|-------------|--------------|--|
| Proposed Medical Office | 3,612 SF    | 35' X 100'   |  |
| Proposed Retail A       | 4,114 SF    | 40' X 105'   |  |
| Proposed Retail B       | 8,074 SF    | 59.7' x 145' |  |
| Proposed Retail C       | 4,656 SF    | 31.5' x 145' |  |
| Proposed Retail D       | 5,000 SF    | 34.5' X 145' |  |
| Whole Foods             | 40,000 SF   |              |  |

AVAILABLE

SIGNED TENANTS

1414 Atwood Avenue • Johnston, RI • 02919 • 401.273.6800 • www.CarpionatoGroup.com