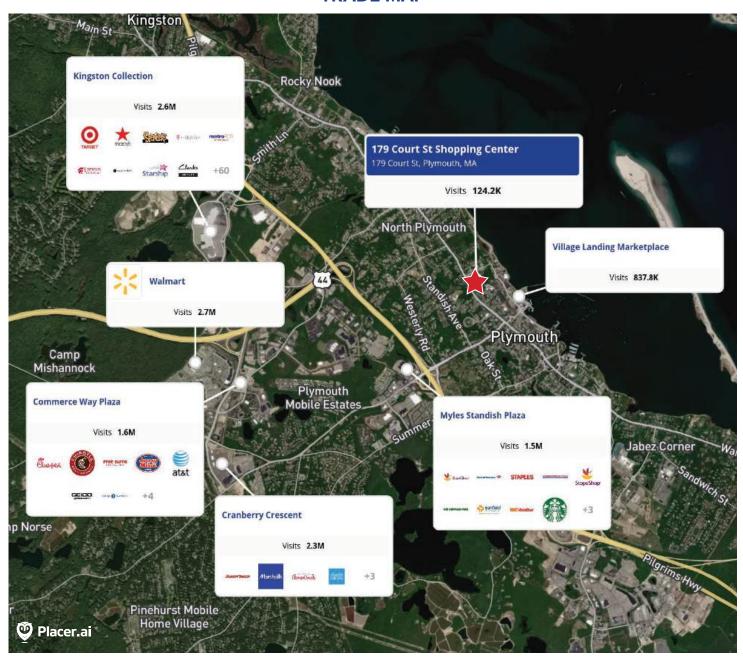

| SQUARE FEET | WIDTH X LENGTH |  |  |
| RETAIL A               | 30,296 SF   | 197' x 146'    |  |  |
| RETAIL B               | 6,717 SF    | 79' x 106'     |  |  |
| RETAIL C               | 1,360 SF    | 16' x 106'     |  |  |
| RETAIL D               | 8,000 SF    | 57' x 140'     |  |  |
| RETAIL E               | 3,100 SF    | 37' x 103'     |  |  |
| RETAIL F               | 3,000 SF    | 58' x 40'      |  |  |
| Fashion Nails          | 1,660 SF    |                |  |  |
| Dance Factory          | 7,800 SF    |                |  |  |
| Pioppi's Package Store | 8,400 SF    |                |  |  |
|                        |             |                |  |  |



1414 Atwood Avenue • Johnston, RI • 02919 • 401.273.6800 • www.CarpionatoGroup.com

### **TRADE MAP**



## FOR MORE INFORMATION, CONTACT:

**Peter Flynn** • 401.273.6800 x141 • PFlynn@CarpionatoGroup.com **Joe Pierik** • 401.273.6800 x126 • JPierik@CarpionatoGroup.com