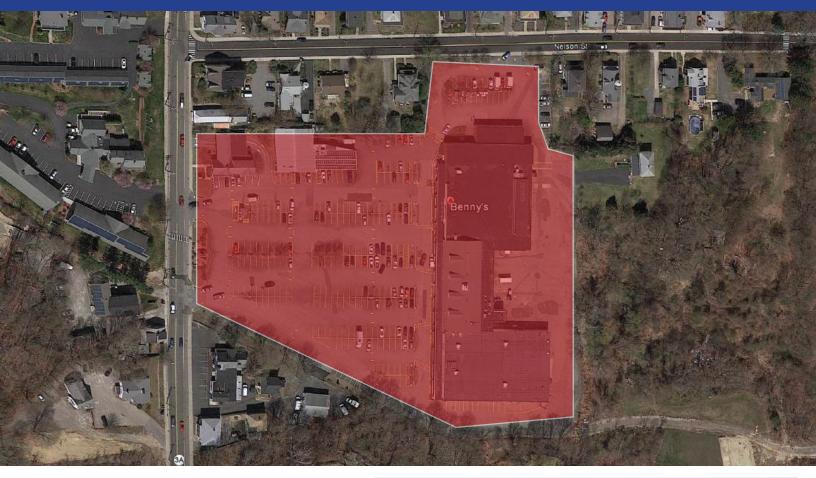

## **SPACE**

70,333 SF

## **LOCATION & DEMOGRAPHICS**

| LAT/LON          | GLA        | PARKING |
|------------------|------------|---------|
| 41.9651/-70.6744 | 70,333± SF | 266     |

| TRAFFIC COUNT | CARS/DAY |
|---------------|----------|
| Court Street  | 15,000   |