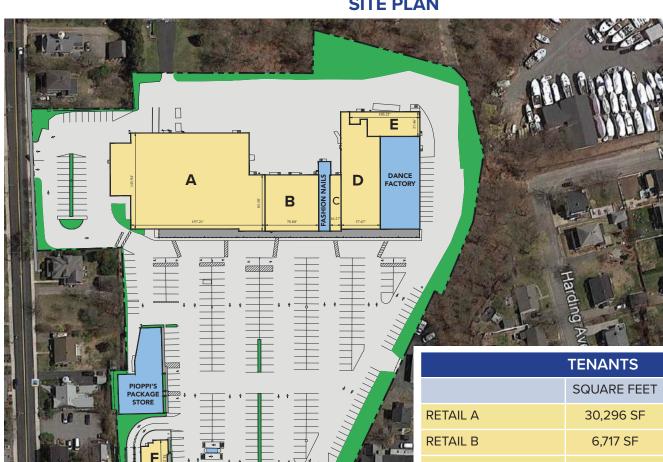

## **SITE PLAN**

| TENANTS                |             |                |  |  |
|------------------------|-------------|----------------|--|--|
|                        | SQUARE FEET | WIDTH X LENGTH |  |  |
| RETAIL A               | 30,296 SF   | 197' x 146'    |  |  |
| RETAIL B               | 6,717 SF    | 79' x 106'     |  |  |
| RETAIL C               | 1,360 SF    | 16' x 106'     |  |  |
| RETAIL D               | 8,000 SF    | 57' x 140'     |  |  |
| RETAIL E               | 3,100 SF    | 37' x 103'     |  |  |
| RETAIL F               | 3,000 SF    | 58' x 40'      |  |  |
| Fashion Nails          | 1,660 SF    |                |  |  |
| Dance Factory          | 7,800 SF    |                |  |  |
| Pioppi's Package Store | 8,400 SF    |                |  |  |
|                        |             |                |  |  |